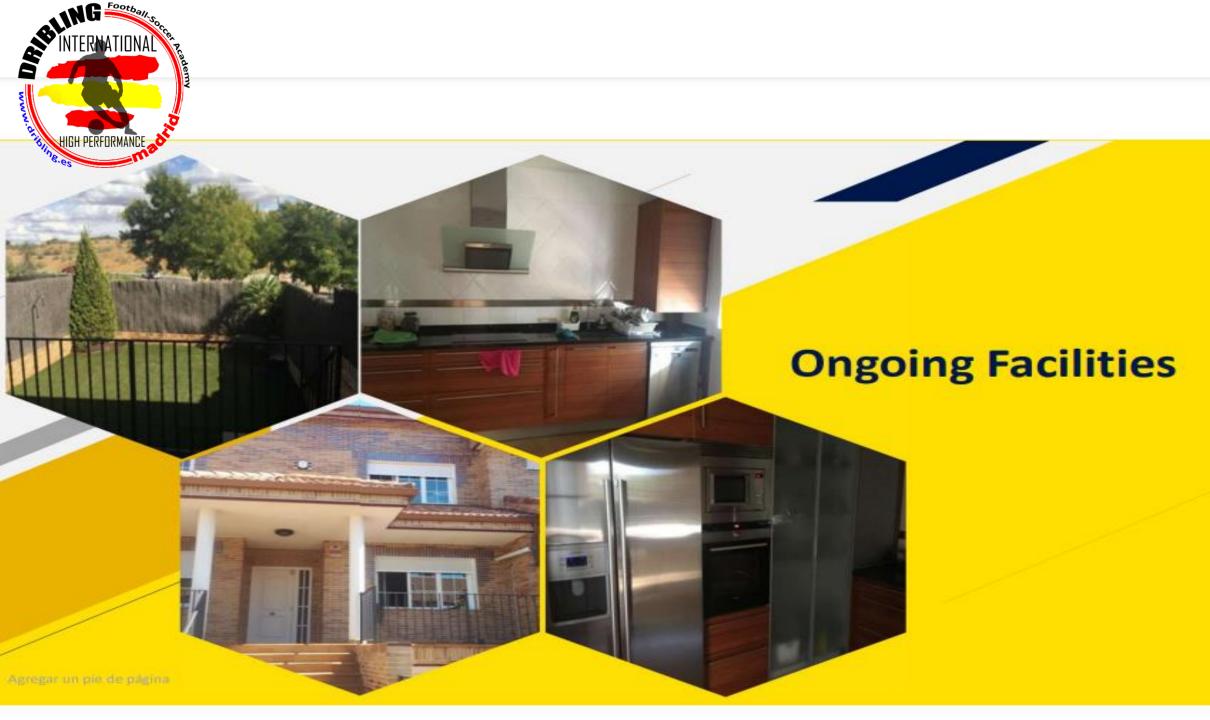

# **Management – The Facilities**

Last year 2018 began the activity, currently having 2 Residences in operation with capacity for 28 athletes, 16 of them long-term, and the rest destined for short-term stays.

These are 2 villas located in the municipality of Arroyomolinos, which have a living room, multipurpose room, 4 bedrooms, kitchen, 4 bathrooms, attic, laundry room, and large outdoor garden. It also has CCTV, Wifi free service and TV with digital platform with cinema and sports channels.

The 3rd Residence will soon be open to cover a new group of young people.